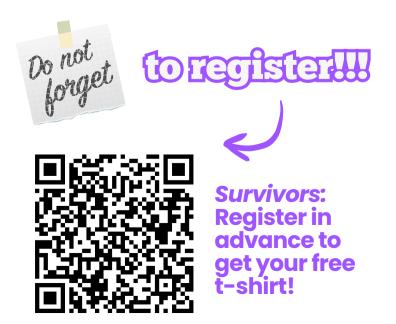

All Hope Herd Signs will be displayed at this year's **Tackle Cancer Relay For Life of Grand Island event on Saturday May 17th.** 

You are welcome to take home your sign(s) after the event. If you are ordering more than one sign, please fill out a form for each one.