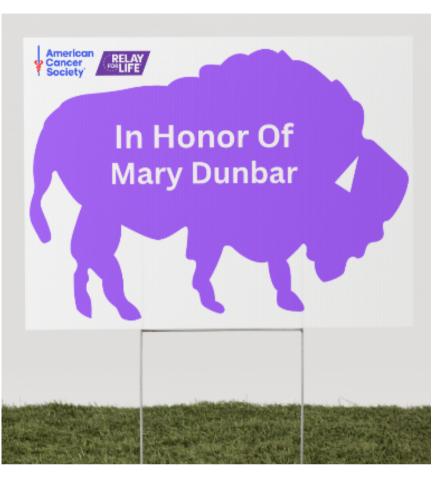

Herd of HOPE

## **Get yours now!**

Hope Herd yard sign (24"x18") donations will go towards your individual/team fundraising total.

Make your Hope Herd sign in honor or in memory of someone or display your company logo.

## **\$100 Donation**

Please reach out to Dylyn.Harrison@cancer.org with any questions.

Saturday, May 17th 1-9 PM - Town Commons Basket Raffle, Games, Food, Live Music, & More